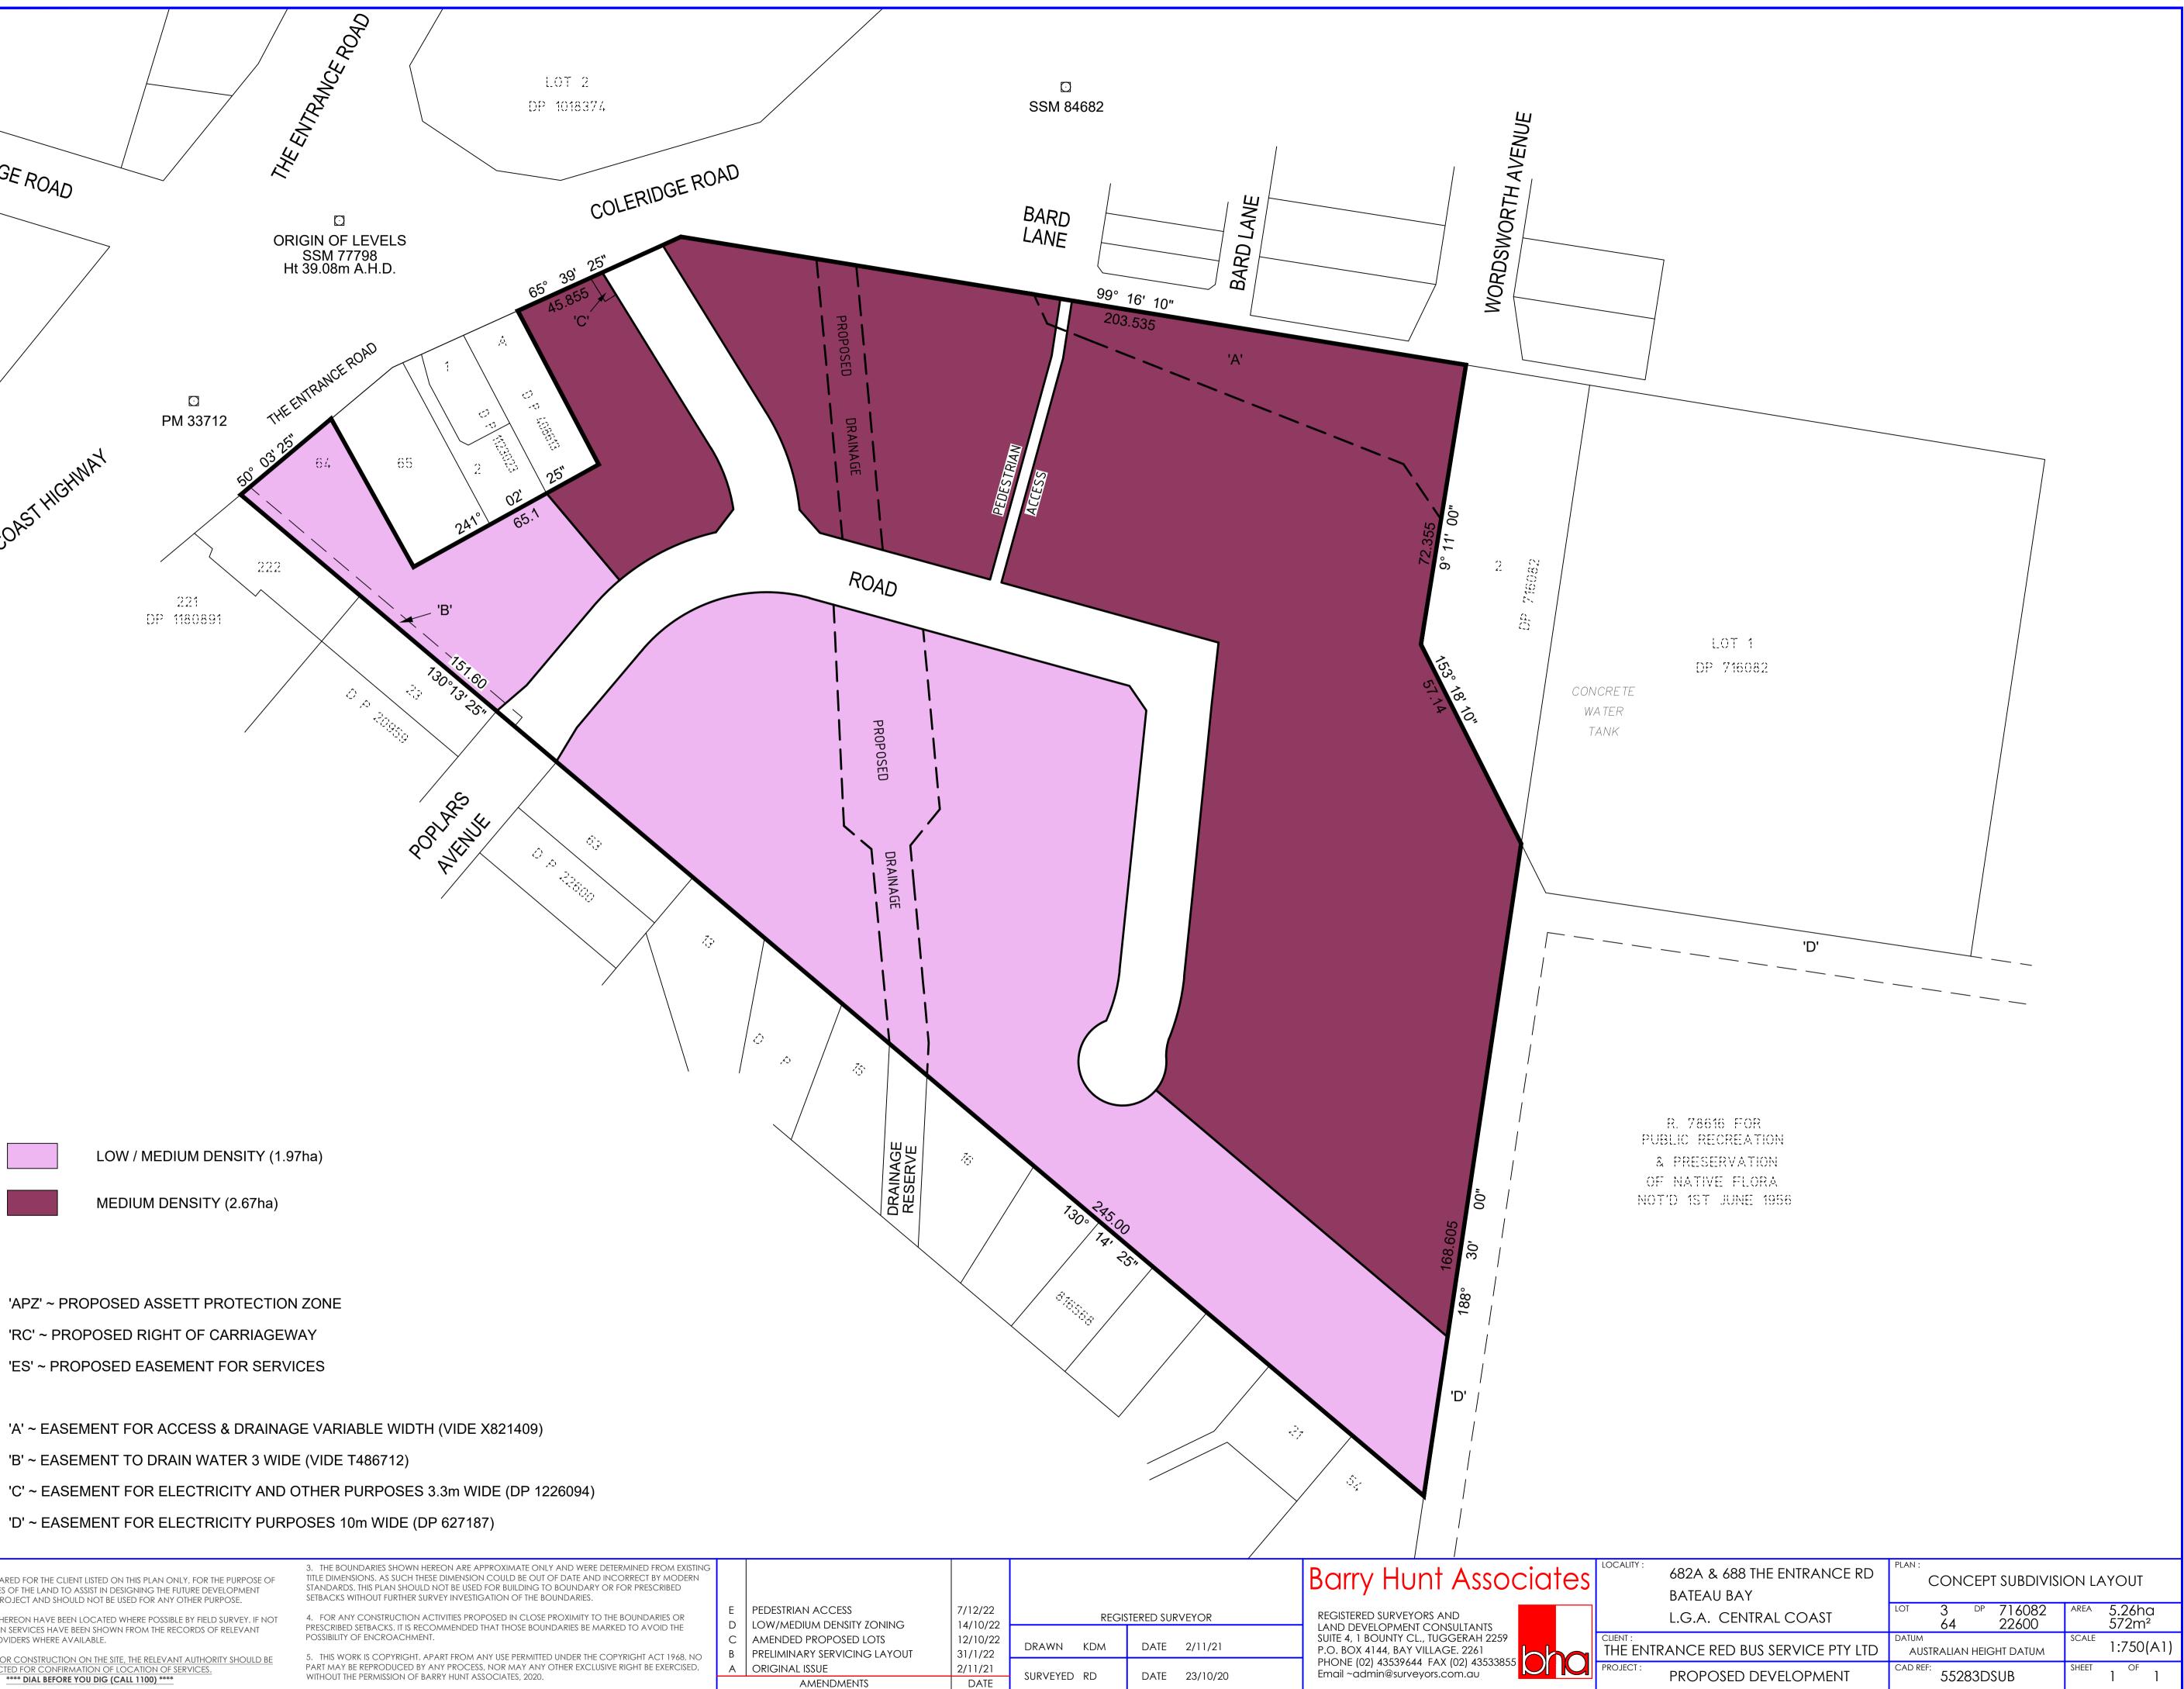

'D' ~ EASEMENT FOR ELECTRICITY PURPOSES 10m WIDE (DP 627187)

**IMPORTANT NOTES:** 

1. THIS PLAN HAS BEEN PREPARED FOR THE CLIENT LISTED ON THIS PLAN ONLY, FOR THE PURPOSE OF SHOWING PHYSICAL FEATURES OF THE LAND TO ASSIST IN DESIGNING THE FUTURE DEVELOPMENT DESCRIBED HEREON AS THE PROJECT AND SHOULD NOT BE USED FOR ANY OTHER PURPOSE.

MEDIUM DENSITY (2.67ha)

/A\ 1

 $\ast$ 

PASSAGE ROAD

CENTRAL COAST HIGHWAY

 $\bigcirc$ 

PM 33712

221 DP 1180891